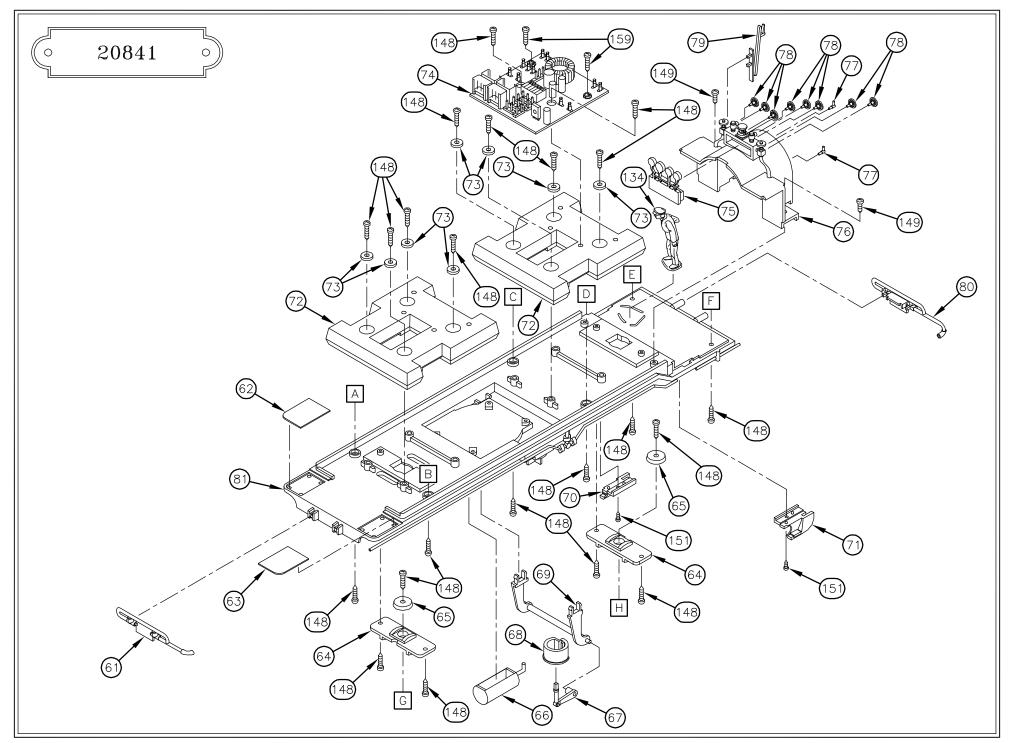

## 20841-1

Attention! When ordering a part, please include the drawing number at the top of this page (e.g., "2019S-1") and the number of the part in the drawing (e.g., "15").

**Attention!** Products and specifications are subject to change without notice.