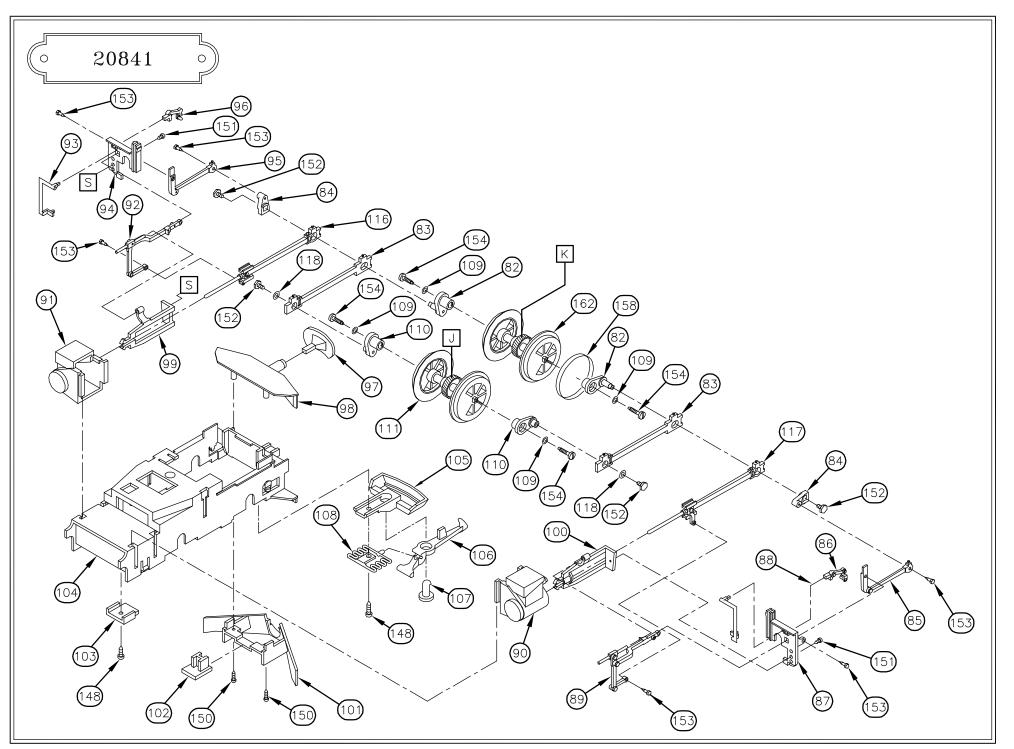

## 20841-1

Attention! When ordering a part, please include the drawing number at the top of this page (e.g., "2019S-1") and the number of the part in the drawing (e.g., "15").

**Attention!** Products and specifications are subject to change without notice.