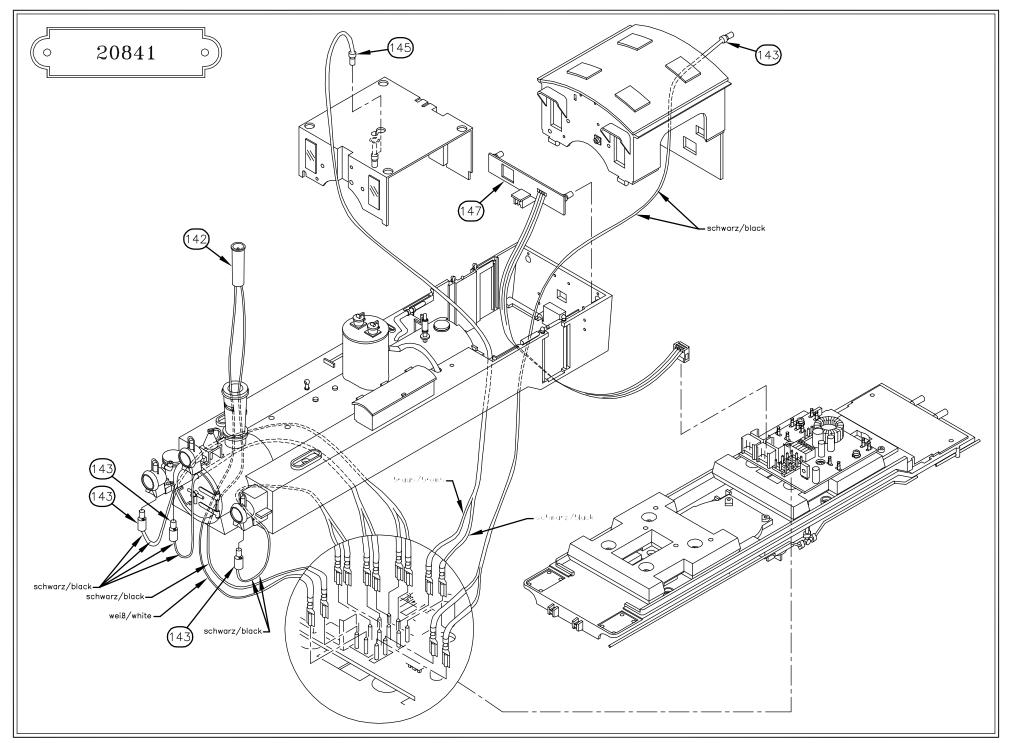

## 20841-1

Attention! When ordering a part, please include the drawing number at the top of this page (e.g., "2019S-1") and the number of the part in the drawing (e.g., "15").

**Attention!** Products and specifications are subject to change without notice.