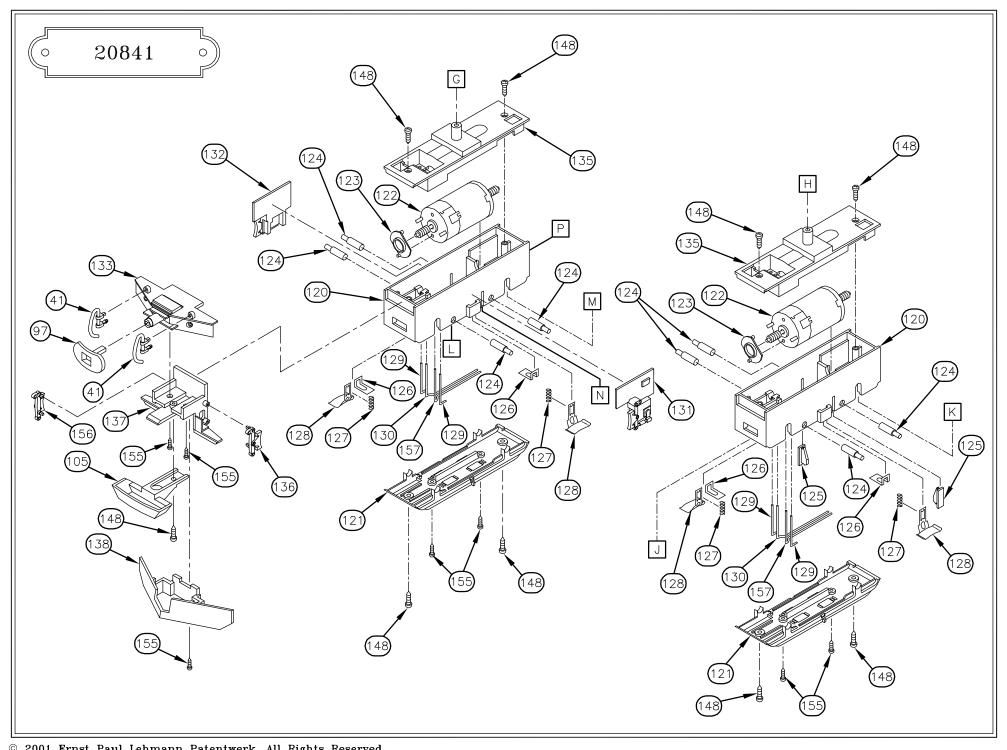

## 20841-1

Attention! When ordering a part, please include the drawing number at the top of this page (e.g., "2019S-1") and the number of the part in the drawing (e.g., "15").

**Attention!** Products and specifications are subject to change without notice.