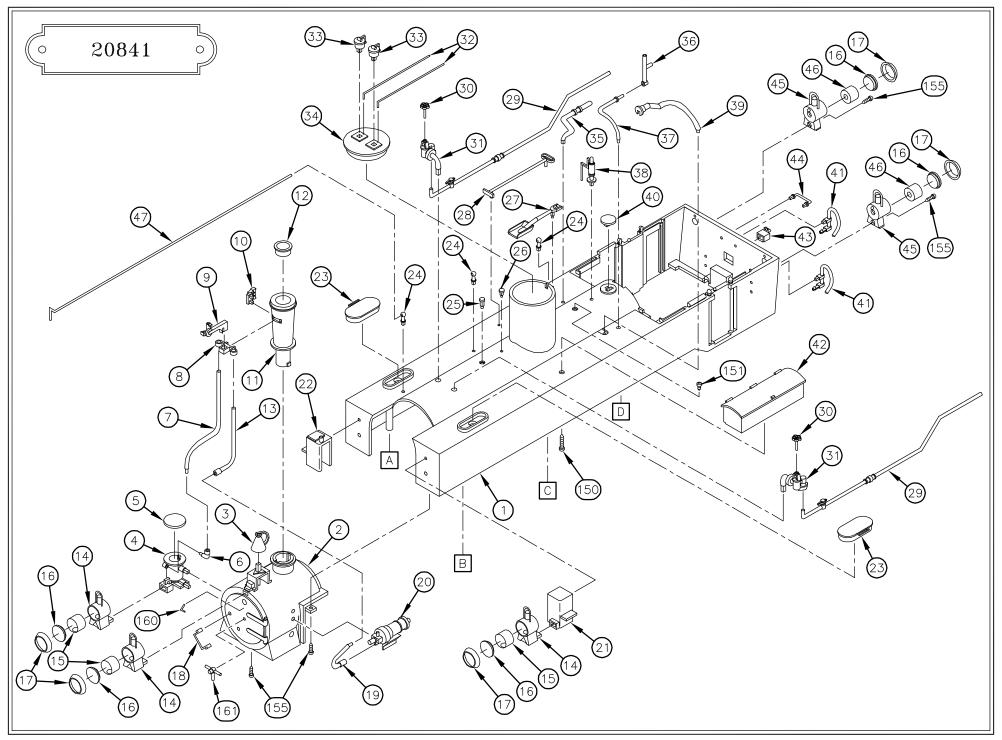

## 20841-1

Attention! When ordering a part, please include the drawing number at the top of this page (e.g., "2019S-1") and the number of the part in the drawing (e.g., "15").

**Attention!** Products and specifications are subject to change without notice.